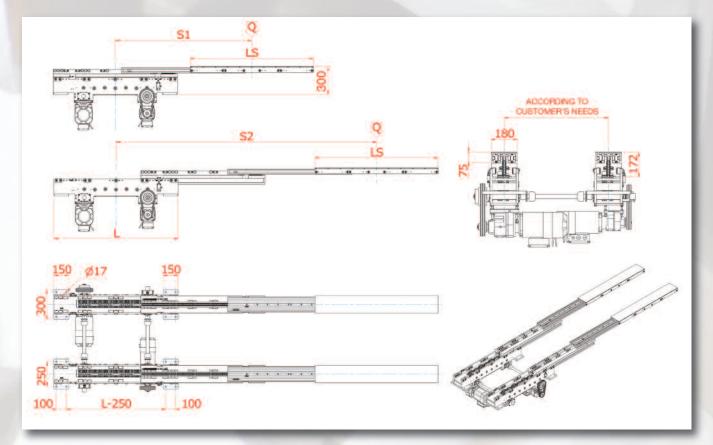

## **ZEUS 75-172**

It's an enhanced version of the ZEUS 65-165. It keeps all the peculiar features of the smaller sister, but with a higher carrying capacity.

It's not particularly fit for conventional warehouses but for storage plants within bigger production facilities. Its shape allows attaining the highest moment of inertia of all telescopic forks currently

on the market.

It's only available with chain transmission.

| PRODUCT CODE        | Q LOAD (KG) | FIXED BODY<br>LENGTH<br>(MM) | LS UPPER SLIDE LENGTH (MM) | S1 SINGLE DEPTH<br>STROKE (MM) | S2 DOUBLE DEPTH<br>STROKE (MM) | MAX BENDING<br>UNDER LOAD IN<br>SINGLE DEPTH (MM) | MAX BENDING<br>UNDER LOAD IN<br>DOUBLE DEPTH (MM) |
|---------------------|-------------|------------------------------|----------------------------|--------------------------------|--------------------------------|---------------------------------------------------|---------------------------------------------------|
| Z75-172-120         | 1300        | 1200                         | 1200                       | L+100                          | 2400                           | 15                                                | 33                                                |
| Z75-172-125         |             | 1250                         |                            |                                | 2500                           | 16                                                | 36                                                |
| Z75-172-130         |             | 1300                         | 1240                       |                                | 2600                           | 18                                                | 40                                                |
| Z75-172-135         |             | 1350                         |                            |                                | 2700                           | 19                                                | 43                                                |
| Z75-172-140         |             | 1400                         |                            |                                | 2800                           | 20                                                | 48                                                |
| Z75-172-145         |             | 1450                         |                            |                                | 2900                           | 21                                                | 52                                                |
| <b>Z75-172-1</b> 50 |             | 1500                         |                            |                                | 3000                           | 23                                                | 58                                                |